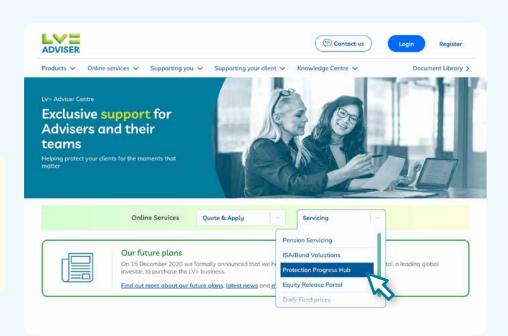

#### Check the progress of your applications today

If you're already logged in to Fastway you can navigate directly to the Hub. If not, use the <u>link</u> in the Servicing drop down menu.

# Not registered with LV= yet?

You can register from the Hub login page, or click the <u>Register</u> link at the top of the LV= Adviser home page.