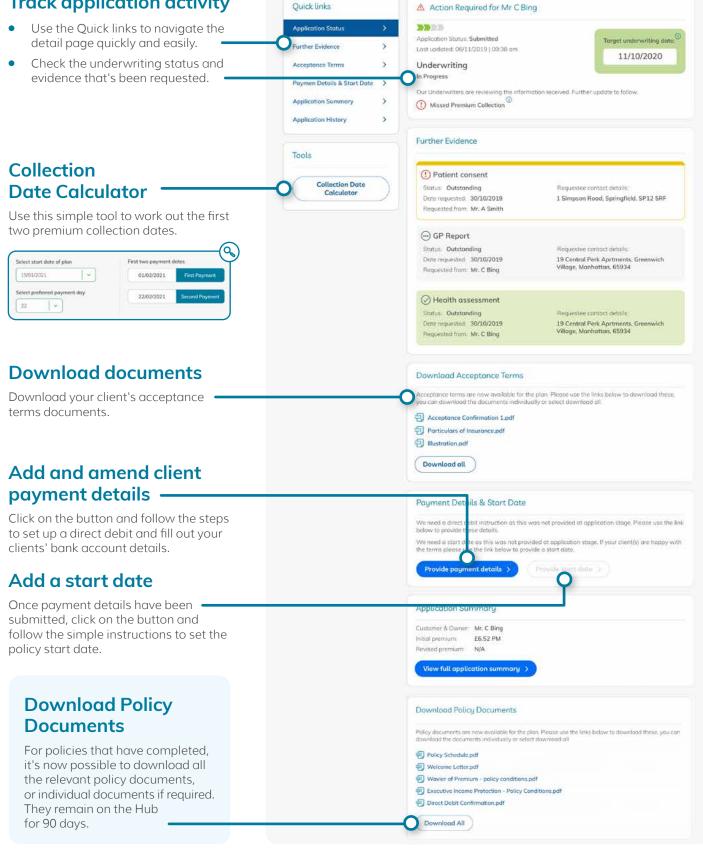

## **Track application activity**

**Ouick** links

را) سww.LVadviser.com/PPH <u>www.LVadviser</u>

If you have any questions or comments about the Hub, please contact your usual LV= Account Manager or call us on 0800 032 4219.