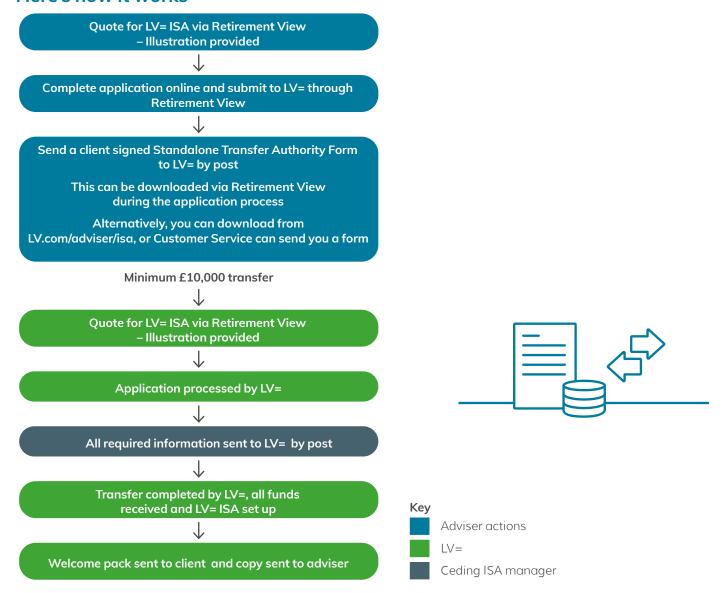

## Transfers from an ISA Manager not using the Origo Transfer service

At LV= we subscribe to the Origo Transfer Service. Not every ISA Manager subscribes to this service and typically, Cash ISA Managers do not. However, we've made making a non-electronic transfer into the LV= ISA a simple process, starting with both an application through Retirement View and a Transfer Authority Form. We'll then do all the work to transfer funds from the ceding ISA Manager.

## Here's how it works

If the ceding ISA Manager is an Origo Transfer Service user you can transfer the fund electronically. To help you we've included a full list of providers that subscribe to the Origo Transfer Service over the page.