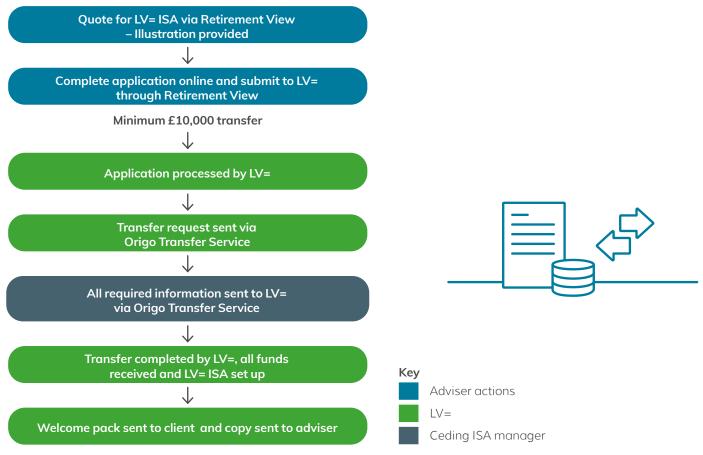

# Transferring ISA funds using the Origo Transfer Service

At LV= we have a simple process for ISA transfers, making it as easy as possible to do business with us. Transferring is straightforward with a 'no signature required' online application and automated client ID checks. We use the Origo Transfer Service, and we'll do all the work to transfer funds from the ceding ISA manager.

# Here's how it works

For non–electronic transfers, a Transfer Authority Form will need to be completed at application stage and a transfer request will be made by post. Please see our **Non-electronic transfer of funds from an existing ISA** guide or talk to your Retirement Consultant for further details.